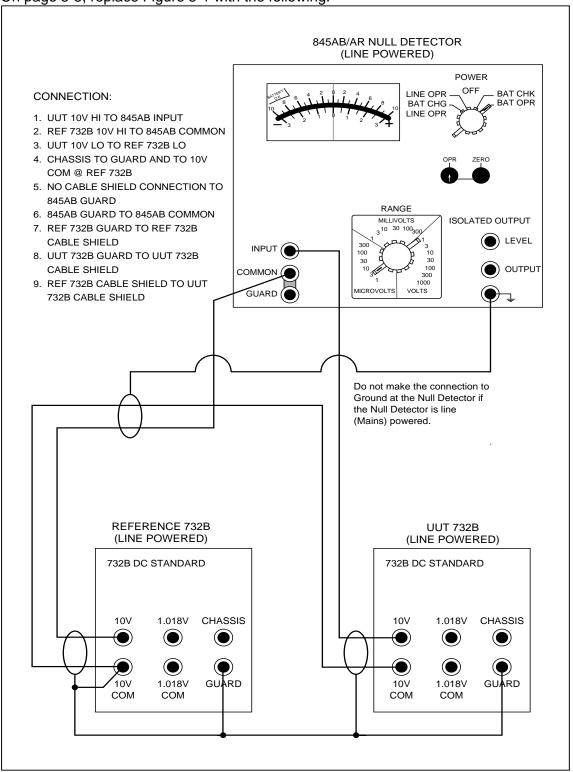

## Change #1

On page 5-5, replace Figure 5-1 with the following:

Figure 5-1. 10V Output Calibration Connections

k19f.eps

3/99